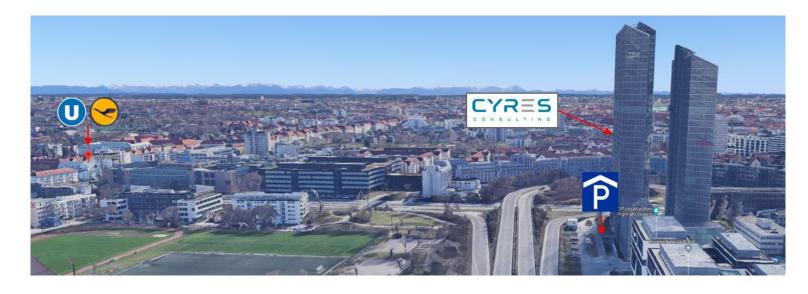

## CYRES Consulting Munich - Directions

## **Address**

CYRES Consulting Services GmbH Highlight Towers, Tower 1, 13<sup>th</sup> Floor Mies-van-der-Rohe-Str. 6 80807 Munich, Germany office@cyres-consulting.com +49(0)89954280800

## Parking

- Parking slots are available after reservation with us.
- Highlight Towers' car park entry from Anni-Albers-Street.
- Registration at security gate on basement floor.
- CYRES parking slots are on 3rd floor, directly towards the wall, when you come down.
- Follow the arrows to the elevator.

## **Public transportation**

Munich subway train: U6

- From airport: Lufthansa Express Bus
  - → Stop: Nordfriedhof (7 minute walk)

Register at the Highlight Towers' lobby situated at ground floor of Highlight Tower 1. Security will send you up.